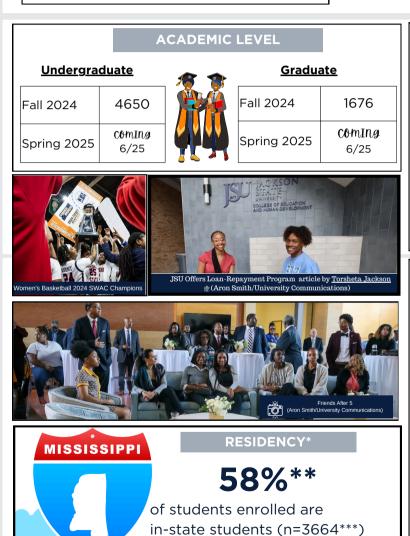

| TOTAL ENROLLMENT |                    |  |
|------------------|--------------------|--|
| Fall 2024        | <u>Spring 2025</u> |  |
| N=6326           | COMING<br>6/25     |  |

Jackson State University