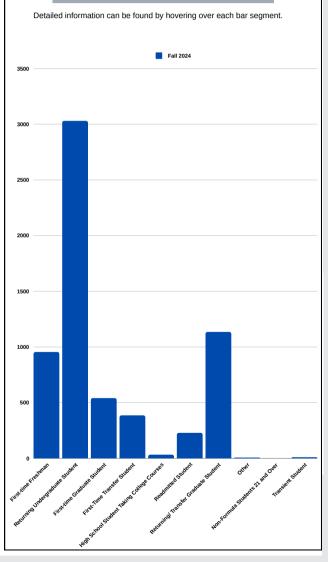

| *                             |
| White                                       | 217                   | *                             |
| Asian                                       | 66                    | *                             |
| Hispanic                                    | 34                    | *                             |
| American India/Alaskan Native               | 20                    | *                             |
| Multi-Racial                                | 26                    | *                             |
| Native Hawaiian/Pacific Islander            | 9                     | *                             |
|                                             |                       | 1                             |

## **REGISTRATION TYPE**