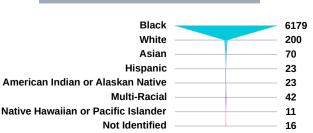

Coming<br>Soon |
| US Citizen        | 6368* (97%**) | Coming<br>Soon |

#### **ENROLLMENT BY COLLEGE**

| Fall 2023                                   | Undergraduate | Graduate |
|---------------------------------------------|---------------|----------|
| College of Business                         | 841           | 126      |
| College of Education &<br>Human Development | 752           | 943      |
| College of Health<br>Sciences               | 557           | 297      |
| CSET                                        | 1322          | 207      |
| College of Liberal Arts                     | 1282          | 211      |
| Undecided/<br>Undeclared                    | 15            | 11       |
| Total (Semester and University)             | 6564          |          |

# RACE/ETHNICITY