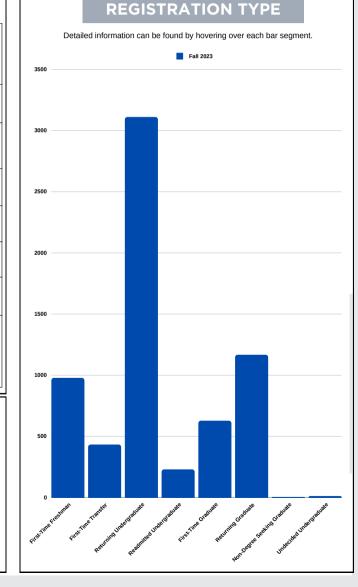

oming<br>Soon |
| US Citizen        | 6368* (97%**) | Coming<br>Soon |

#### **ENROLLMENT BY COLLEGE**

| Fall 2023                                   | Undergraduate | Graduate |
|---------------------------------------------|---------------|----------|
| College of Business                         | 841           | 126      |
| College of Education &<br>Human Development | 752           | 943      |
| College of Health<br>Sciences               | 557           | 297      |
| CSET                                        | 1322          | 207      |
| College of Liberal Arts                     | 1282          | 211      |
| Undecided/<br>Undeclared                    | 15            | 11       |
| Total (Semester and University)             | 6564          |          |

# RACE/ETHNICITY